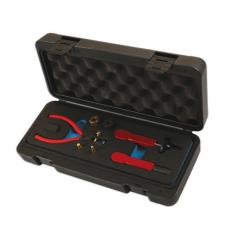

## Fuel Injector Seal Installer/Remover Kit - for BMW

A set of fitting aids to enable the operator to correctly fit the Teflon seal (or ring) onto a BMW fuel injector prior to refitting the fuel injector in the cylinder head.

## **Additional Information**

- Engine codes: N13, N14, N18, N20, N26, N43, N53, N54, N55, N63, N74, S55, S63, B38, B48 and B58.
- The set brings together the two OEM fitting aid sets: 13 0 190 and 13 0 280.
- The Teflon seal material is designed to expand once installed into the injector bore to create an effective seal.
- · Two different methods of shrinking the Teflon seal, depending on the engine code reference and the type of injector fitted.