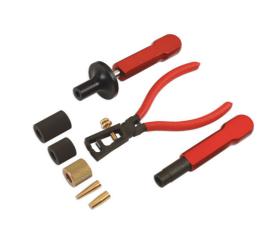

## Fuel Injector Seal Installer/Remover Kit - for BMW

A set of fitting aids to enable the operator to correctly fit the Teflon seal (or ring) onto a BMW fuel injector prior to refitting the fuel injector in the cylinder head.

## **Additional Information**

- Engine codes: N13, N14, N18, N20, N26, N43, N53, N54, N55, N63, N74, S55, S63, B38, B48 and B58.
- The set brings together the two OEM fitting aid sets: 13 0 190 and 13 0 280.
- The Teflon seal material is designed to expand once installed into the injector bore to create an effective seal.
- · Two different methods of shrinking the Teflon seal, depending on the engine code reference and the type of injector fitted.